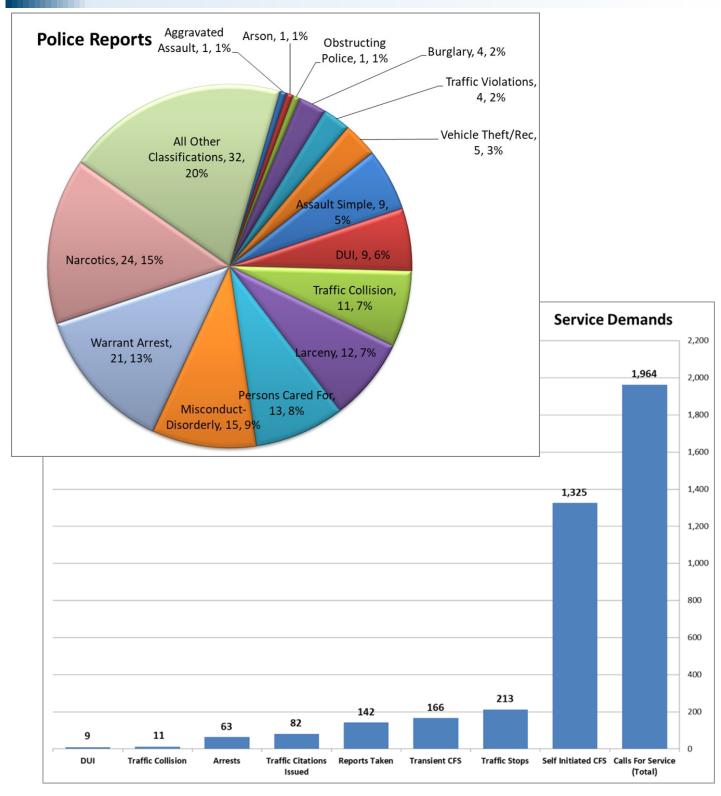

#### POLICE REPORTS AND SERVICE DEMANDS

#### TRAFFIC

|                   | July<br>2020 | July<br>2021 | Percent<br>of Change<br>20/21 | July<br>2022 | Percent<br>of Change<br>21/22 |  |  |  |
|-------------------|--------------|--------------|-------------------------------|--------------|-------------------------------|--|--|--|
| Traffic           |              |              |                               |              |                               |  |  |  |
| Citations         | 71           | 85           | 20%                           | 82           | -4%                           |  |  |  |
| Traffic Stops     | 286          | 217          | -24%                          | 213          | -2%                           |  |  |  |
| DUI               | 7            | 6            | -14%                          | 9            | 50%                           |  |  |  |
| Traffic Collision | 14           | 11           | -21%                          | 11           | 0%                            |  |  |  |

### DISPATCH

|                         | July<br>2020 | July<br>2021 | Percent<br>of Change<br>20/21 | July<br>2022 | Percent<br>of Change<br>21/22 |  |  |  |  |
|-------------------------|--------------|--------------|-------------------------------|--------------|-------------------------------|--|--|--|--|
| Dispatch                |              |              |                               |              |                               |  |  |  |  |
| Calls for Service (CFS) | 1,979        | 2,145        | 8%                            | 1,964        | -8%                           |  |  |  |  |
| Transient Related       | 143          | 153          | 7%                            | 166          | 8%                            |  |  |  |  |
| CFS Average 24 hr.      | 65           | 71           | 9%                            | 65           | -8%                           |  |  |  |  |
| Priority 1              |              |              |                               |              |                               |  |  |  |  |
| Response Time           | 4:21         | 4:11         | 0:10                          | 4:21         | 0:10                          |  |  |  |  |

### REPORTS

|                 | July<br>2020 | July<br>2021 | Percent<br>of Change<br>20/21 | July<br>2022 | Percent<br>of Change<br>21/22 |  |  |  |
|-----------------|--------------|--------------|-------------------------------|--------------|-------------------------------|--|--|--|
| Reports         |              |              |                               |              |                               |  |  |  |
| General Crime   | 172          | 164          | -5%                           | 142          | -13%                          |  |  |  |
| 5150 W.I.       | 7            | 15           | 114%                          | 9            | -40%                          |  |  |  |
| Field Interview | 4            | 15           | 275%                          | 9            | -40%                          |  |  |  |