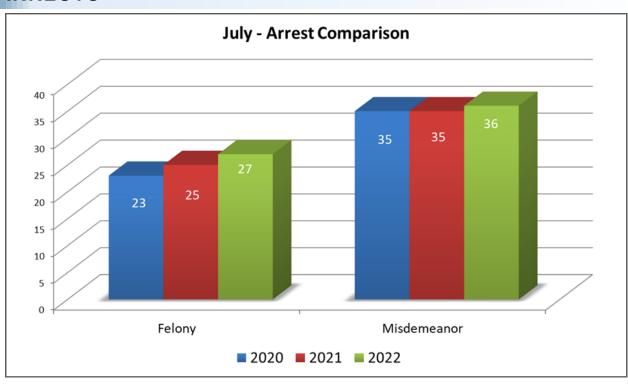

#### **ARRESTS**

|                      | July<br>2020 | July<br>2021 | Percent<br>of Change<br>20/21 | July<br>2022 | Percent<br>of Change<br>21/22 |
|----------------------|--------------|--------------|-------------------------------|--------------|-------------------------------|
|                      | Α            | rrests       |                               |              |                               |
| Felony               | 23           | 25           | 9%                            | 27           | 8%                            |
| Health & Safety Code | 0            | 0            | 0%                            | 1            | 100%                          |
| Penal Code           | 22           | 25           | 14%                           | 25           | 0%                            |
| Vehicle Code         | 1            | 0            | -100%                         | 1            | 100%                          |
| Misdemeanor          | 35           | 35           | 0%                            | 36           | 3%                            |
| Health & Safety Code | 9            | 8            | -11%                          | 9            | 13%                           |
| Penal Code           | 17           | 21           | 24%                           | 16           | -24%                          |
| Vehicle Code         | 9            | 6            | -33%                          | 11           | 83%                           |